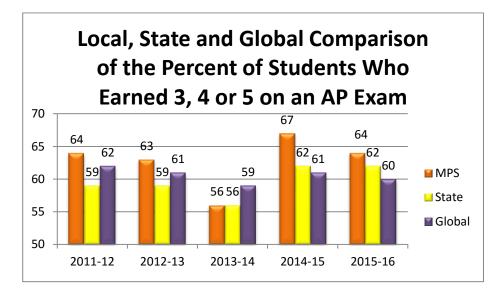

#### Nebraska State Accountability (NeSA) Results 2015-2016:

Dr. Kelberlau explained the results in the tables presented with this report and also showed a comparison to the last year's test scores. He said the NeSA results reflect that MPS is above the state average in Math, Reading and Science and when tracking the same groups from year to year and the test scores continue to improve.